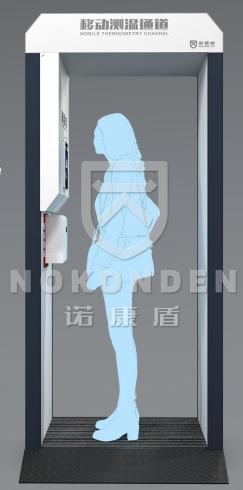

# MOBILE THERMOMETRY CHANNEL

### **A13** Intelligent Voice Version

Mobile thermometry channel is used when emergency public health events occur. It is simple, safe, intuitive and accurate to judge whether there is abnormal temperature of personnel and masks wearing. There is voice alarm for abnormal condition (temperature is higher than the set temperature) and it can't pass through the disinfection channel. It can record test data and store images The operation of the equipment is under intelligent control, and there is no need for special personnel to operate.

## Temperature measurement of infrared ray and sound-light alarm

This equippment is fixed with high-precision industrial infrared spectral sensors which are calibrated by the black body radiation source in the factory. It can achieve the purpose of non-contact measurement of body temperature whch is fast and reliable and avoid the cross infection effectively. And it can also collect the temperature data, Peak extraction contrast output signal and beep prompt.