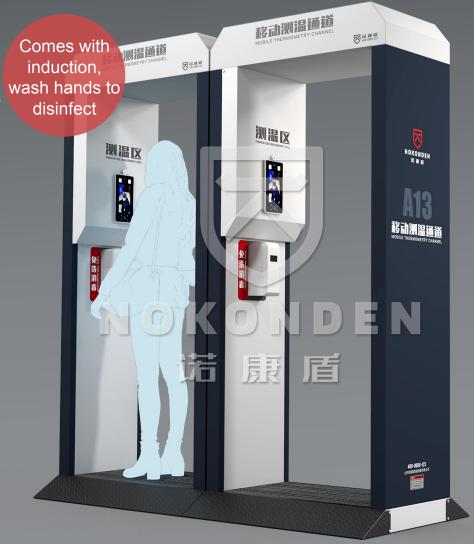

# MOBILE THERMOMETRY CHANNEL

### **A13** Intelligent Voice Version

Mobile thermometry channel is used when emergency public health events occur. It is simple, safe, intuitive and accurate to judge whether there is abnormal temperature of personnel and masks wearing. There is voice alarm for abnormal condition (temperature is higher than the set temperature) and it can't pass through the disinfection channel. It can record test data and store images The operation of the equipment is under intelligent control, and there is no need for special personnel to operate.

## Temperature measurement of infrared ray and sound-light alarm

This equippment is fixed with high-precision industrial infrared spectral sensors which are calibrated by the black body radiation source in the factory. It can achieve the purpose of non-contact measurement of body temperature whch is fast and reliable and avoid the cross infection effectively. And it can also collect the temperature data, Peak extraction contrast output signal and beep prompt.

# Highlights

High temperature alarm

**Thermometry** record

Surgical mask detection

Image storage

#### **Extended function**

Face recognition

ID check

Stranger alert

Register Travel records attendance

1. Size: L101\*W90\*H230cm

2. Working Voltage: 220V

3. Working environment: 10~40°C