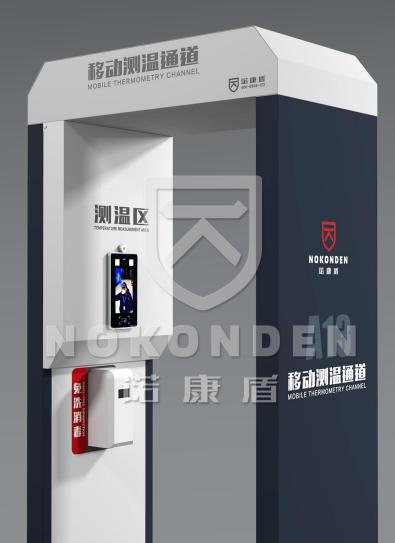

# MOBILE THERMOMETRY CHANNEL

### **A13** Intelligent Voice Version

Mobile thermometry channel is used when emergency public health events occur. It is simple, safe, intuitive and accurate to judge whether there is abnormal temperature of personnel and masks wearing. There is voice alarm for abnormal condition (temperature is higher than the set temperature) and it can't pass through the disinfection channel. It can record test data and store images The operation of the equipment is under intelligent control, and there is no need for special personnel to operate.

## Temperature measurement of infrared ray and sound-light alarm

This equippment is fixed with high-precision industrial infrared spectral sensors which are calibrated by the black body radiation source in the factory. It can achieve the purpose of non-contact measurement of body temperature whch is fast and reliable and avoid the cross infection effectively. And it can also collect the temperature data, Peak extraction contrast output signal and beep prompt.

# Highlights

High temperature alarm

**Thermometry** record

Surgical mask detection

Image storage