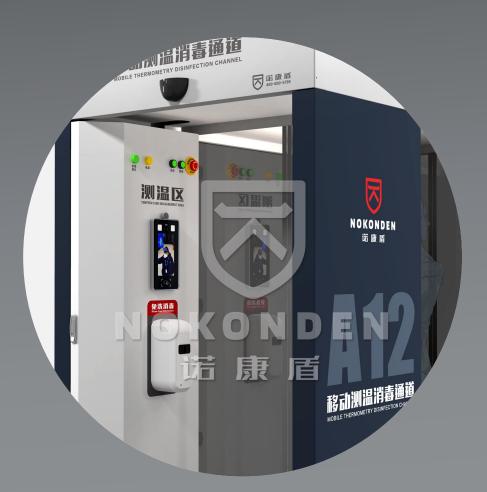

### Temperature measurement of infrared ray and sound-light alarm

This equippment is fixed with high-precision industrial infrared spectral sensors which are calibrated by the black body radiation source in the factory. It can achieve the purpose of non-contact measurement of body temperature which is fast and reliable and avoid the cross infection effectively. And it can also collect the temperature data, Peak extraction contrast output signal and beep prompt.

#### Highlights

High temperature alarm

Thermometry record

Surgical mask detection

Image storage