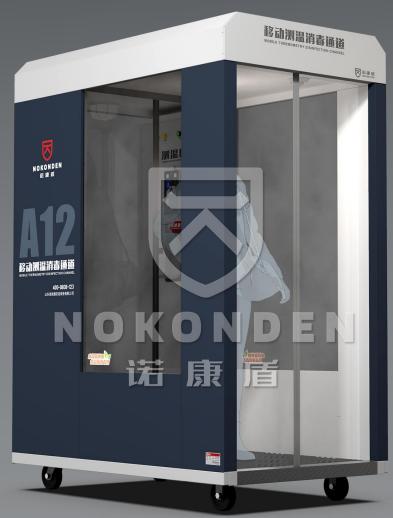

# MOBILE THERMOMETRY DISINFECTION CHANNEL

#### **A12 Intelligent Voice Version**

The thermometry and disinfection integrated channel is used for disinfection of body, pet, goods and other objects in public space entrance when emergency public health events occur. It is simple, safe, intuitive and accurate to judge whether there is abnormal temperature of personnel and masks wearing. There is voice alarm for abnormal condition (temperature is higher than the set temperature) and it can't pass through the disinfection channel. It can record test data and store images The operation of the equipment is under intelligent control, and there is no need for special personnel to operate.

The equipment has many functions, such as automatic liquid feeding, real-time display of running state, automatic reaction of entry and exit objects, fog quantity and spray time can be adjusted; equipped with casters and handles, convenient for mobile and rapid deployment; exquisite appearance, scientific and safe in design, and convenient in recycling waste liquid, and protect the environment.