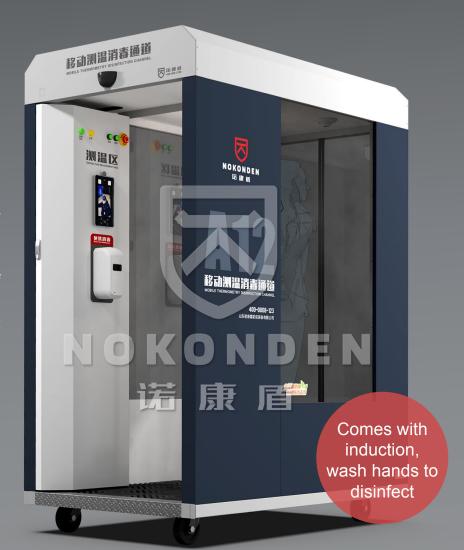

# MOBILE THERMOMETRY DISINFECTION CHANNEL

#### **A12 Intelligent Voice Version**

The thermometry and disinfection integrated channel is used for disinfection of body, pet, goods and other objects in public space entrance when emergency public health events occur. It is simple, safe, intuitive and accurate to judge whether there is abnormal temperature of personnel and masks wearing. There is voice alarm for abnormal condition (temperature is higher than the set temperature) and it can't pass through the disinfection channel. It can record test data and store images The operation of the equipment is under intelligent control, and there is no need for special personnel to operate.

The equipment has many functions, such as automatic liquid feeding, real-time display of running state, automatic reaction of entry and exit objects, fog quantity and spray time can be adjusted; equipped with casters and handles, convenient for mobile and rapid deployment; exquisite appearance, scientific and safe in design, and convenient in recycling waste liquid, and protect the environment.

### Temperature measurement of infrared ray and sound-light alarm

This equippment is fixed with high-precision industrial infrared spectral sensors which are calibrated by the black body radiation source in the factory. It can achieve the purpose of non-contact measurement of body temperature which is fast and reliable and avoid the cross infection effectively. And it can also collect the temperature data, Peak extraction contrast output signal and beep prompt.

#### Highlights

High temperature alarm

Thermometry record

Surgical mask detection

Image storage